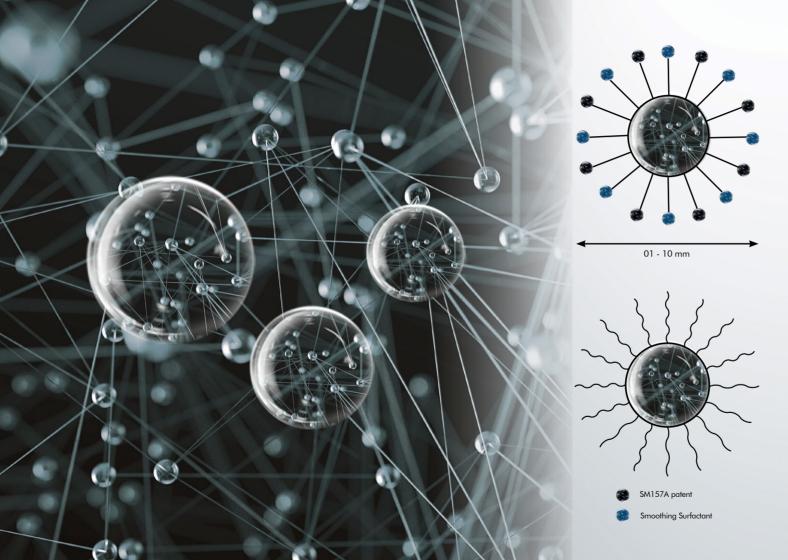

Nanokeratin Systems Biomimetic particles and polymers perform Enzyme alike affinity to hair structure which means they generate processes, as biological Enzyme does, in order to stimulate and enable inner self recuperation by damaged hair.

### softSmooth Retexture - Natural Soft Smoothing & Sculpting men's Hair & Beard SM157A Biomimetic Technology

softSmooth Retexture comprises highly substantive micro-polymers performing Enzyme alike affinity to men's Hair & Beard structure for a customized natural progressive Soft Smoothing & Sculpting by performing the followings: